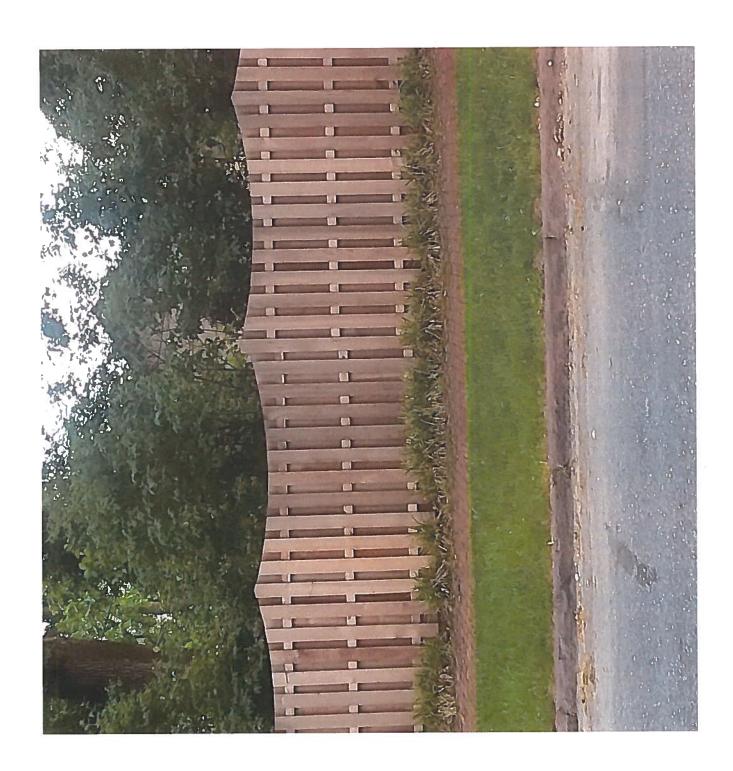

| APPLICATION FOR CERTIFICATE OF APPROPRIATENESS (COA)                                                                                                                                                                                    |
|-----------------------------------------------------------------------------------------------------------------------------------------------------------------------------------------------------------------------------------------|
| Building address 241 E. Market St.                                                                                                                                                                                                      |
| Owner of building Campbell Real Estate Phone                                                                                                                                                                                            |
| Owner's email & mailing address                                                                                                                                                                                                         |
| Applicant Bouce Campbell Phone:                                                                                                                                                                                                         |
| Applicant's email & mailing address                                                                                                                                                                                                     |
| Street and Number City State Zip Code                                                                                                                                                                                                   |
| APPLICANT MUST ATTEND MEETING FOR CASE TO BE HEARD.                                                                                                                                                                                     |
| USE THE CHECKLIST ON THE BACK OF THIS APPLICATION TO ENSURE YOUR SUBMISSION IS                                                                                                                                                          |
| <u>COMPLETE.</u>                                                                                                                                                                                                                        |
| Historic & Architectural Review Board – Application form, photographs, and drawings must be submitted by 12:00 Noon on the last Wednesday of the month in order to be placed on the agenda for the next meeting.                        |
| South Bethlehem & Mount Airy Historic Conservation Commission - Application form, photographs, and drawings must be submitted by 12:00 noon on the second Monday of the month in order to be placed on the agenda for the next meeting. |
|                                                                                                                                                                                                                                         |
| 1. PHOTOGRAPHS - Photographs of your building and neighboring buildings must accompany your application.                                                                                                                                |
| 2. TYPE OF WORK PROPOSED - Check all that apply. Please bring any samples or manufactures specifications for                                                                                                                            |
| products you will use in this project.                                                                                                                                                                                                  |
| Trim and decorative woodwork Skylights                                                                                                                                                                                                  |
| Siding and Masonry Metal work                                                                                                                                                                                                           |
| Roofing, gutter and downspout Light fixtures                                                                                                                                                                                            |
| Windows, doors, and associated hardware Signs                                                                                                                                                                                           |
| Storm windows and storm doors Demolition                                                                                                                                                                                                |
| Shutters and associated hardware Other Fence                                                                                                                                                                                            |
| Paint (Submit color chips – HARB only)                                                                                                                                                                                                  |
| 3. DRAWINGS OF PROPOSED WORK – Required drawings must accompany your application. Please submit ONE                                                                                                                                     |
| ORIGINAL AND TEN (10) COPIES OF DRAWINGS, PHOTOGRAPHS, APPLICATION FORM, AND ANY                                                                                                                                                        |
| SPECIFICATIONS .                                                                                                                                                                                                                        |
| Alteration, renovation, restoration (1/4 or 1/8"=1'0" scale drawings required IF walls or openings altered.)                                                                                                                            |
| New addition (1/4" or 1/8"=1'0" scale drawings: elevations, floor plans, site plan)                                                                                                                                                     |
| New building or structure (1/4" or 1/8"=1'0" scale drawings: elevations, floor plans, site plan)                                                                                                                                        |
| Demolition, removal of building features or building (1/4" or 1/8"=1'0" scale drawings: elevation of remaining site                                                                                                                     |
| and site plan)                                                                                                                                                                                                                          |
| A scale drawing, with an elevation view, is required for all sign submittals                                                                                                                                                            |
|                                                                                                                                                                                                                                         |
| 4. DESCRIBE PROJECT – Describe any work checked in #2 and #3 above. Attach additional sheets as needed.                                                                                                                                 |
| install new Fence on East and west side of house                                                                                                                                                                                        |
| Fence will be 5' Tall made with coder clear coat                                                                                                                                                                                        |
|                                                                                                                                                                                                                                         |
| 5. APPLICANT'S SIGNATURE 3 DATE: 5/30/18                                                                                                                                                                                                |