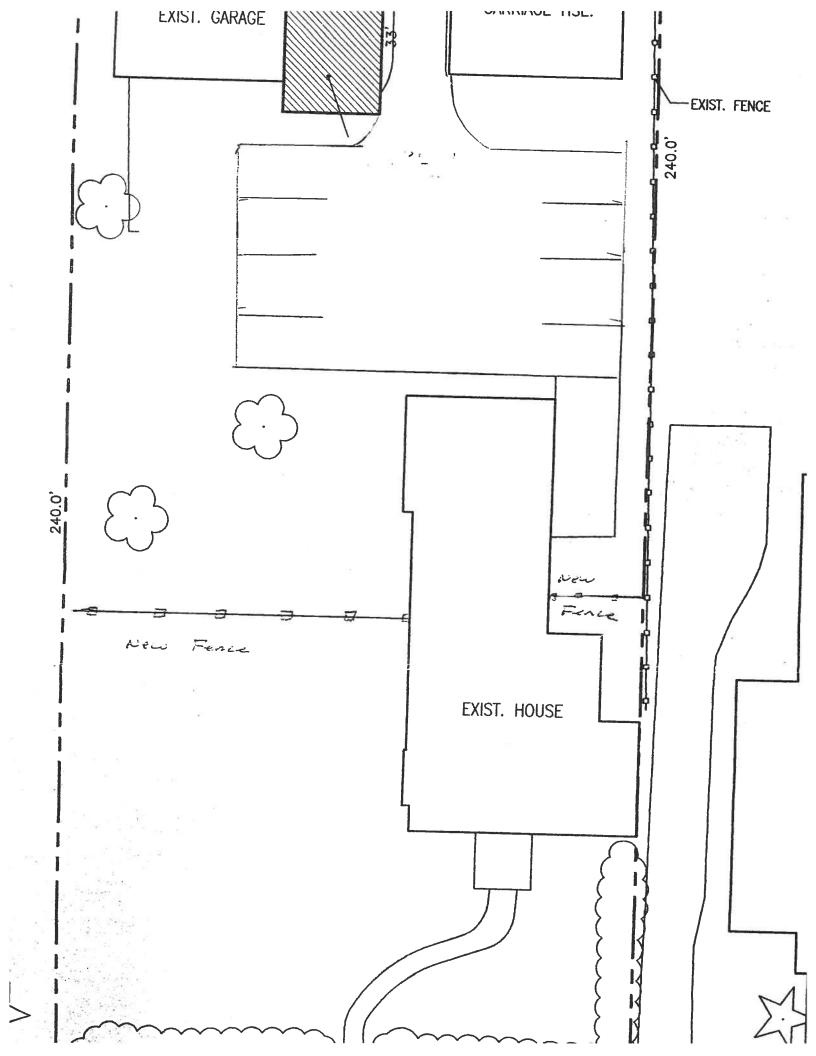

| APPLICATION FOR CERTIFICATE OF APPROPRIATENESS (COA)                                                                                                                                                                                    |
|-----------------------------------------------------------------------------------------------------------------------------------------------------------------------------------------------------------------------------------------|
| Building address 241 E. Market St.                                                                                                                                                                                                      |
| Owner of building Campbell Real Estate Phone                                                                                                                                                                                            |
| Owner's email & mailing address                                                                                                                                                                                                         |
| Applicant Bouce Campbell Phone:                                                                                                                                                                                                         |
| Applicant's email & mailing address                                                                                                                                                                                                     |
| Street and Number City State Zip Code                                                                                                                                                                                                   |
| APPLICANT MUST ATTEND MEETING FOR CASE TO BE HEARD.                                                                                                                                                                                     |
| USE THE CHECKLIST ON THE BACK OF THIS APPLICATION TO ENSURE YOUR SUBMISSION IS                                                                                                                                                          |
| <u>COMPLETE.</u>                                                                                                                                                                                                                        |
| Historic & Architectural Review Board – Application form, photographs, and drawings must be submitted by 12:00 Noon on the last Wednesday of the month in order to be placed on the agenda for the next meeting.                        |
| South Bethlehem & Mount Airy Historic Conservation Commission - Application form, photographs, and drawings must be submitted by 12:00 noon on the second Monday of the month in order to be placed on the agenda for the next meeting. |
|                                                                                                                                                                                                                                         |
| 1. PHOTOGRAPHS - Photographs of your building and neighboring buildings must accompany your application.                                                                                                                                |
| 2. TYPE OF WORK PROPOSED - Check all that apply. Please bring any samples or manufactures specifications for                                                                                                                            |
| products you will use in this project.                                                                                                                                                                                                  |
| Trim and decorative woodwork Skylights                                                                                                                                                                                                  |
| Siding and Masonry Metal work                                                                                                                                                                                                           |
| Roofing, gutter and downspout Light fixtures                                                                                                                                                                                            |
| Windows, doors, and associated hardware Signs                                                                                                                                                                                           |
| Storm windows and storm doors Demolition                                                                                                                                                                                                |
| Shutters and associated hardware Other Fence                                                                                                                                                                                            |
| Paint (Submit color chips – HARB only)                                                                                                                                                                                                  |
| 3. DRAWINGS OF PROPOSED WORK – Required drawings must accompany your application. Please submit ONE                                                                                                                                     |
| ORIGINAL AND TEN (10) COPIES OF DRAWINGS, PHOTOGRAPHS, APPLICATION FORM, AND ANY                                                                                                                                                        |
| SPECIFICATIONS .                                                                                                                                                                                                                        |
| Alteration, renovation, restoration (1/4 or 1/8"=1'0" scale drawings required IF walls or openings altered.)                                                                                                                            |
| New addition (1/4" or 1/8"=1'0" scale drawings: elevations, floor plans, site plan)                                                                                                                                                     |
| New building or structure (1/4" or 1/8"=1'0" scale drawings: elevations, floor plans, site plan)                                                                                                                                        |
| Demolition, removal of building features or building (1/4" or 1/8"=1'0" scale drawings: elevation of remaining site                                                                                                                     |
| and site plan)                                                                                                                                                                                                                          |
| A scale drawing, with an elevation view, is required for all sign submittals                                                                                                                                                            |
|                                                                                                                                                                                                                                         |
| 4. DESCRIBE PROJECT – Describe any work checked in #2 and #3 above. Attach additional sheets as needed.                                                                                                                                 |
| install new Fence on East and west side of house                                                                                                                                                                                        |
| Fence will be 5' Tall made with coder clear coat                                                                                                                                                                                        |
|                                                                                                                                                                                                                                         |
| 5. APPLICANT'S SIGNATURE 3 DATE: 5/30/18                                                                                                                                                                                                |